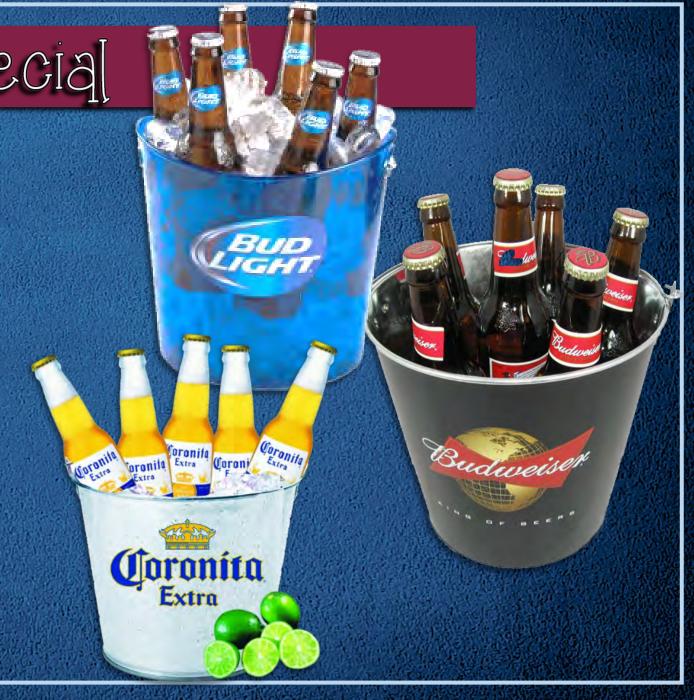

Bucket of

Beer

\$2.50+

\$14

Standard

\$17

Specialty

& Pink Lemonade

Bude

Bucket of Beer Special

(5) 12oz. Standard Beers...ONLY \$14 OR (5) 12oz. Specialty