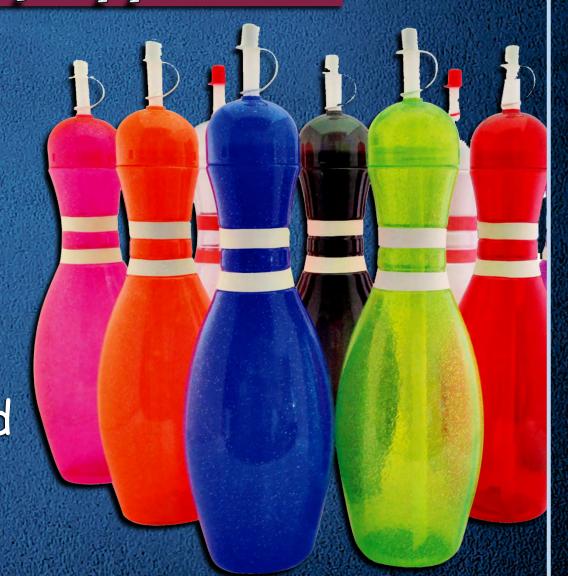

## Grab Your Lex Lanes Pin Sipper

- > \$8 Each Sipper Cup Only
- > \$9 Each Filled with Pop
- > \$3 Refill with Pop
- \$20 Each Filled with Mixed Drink