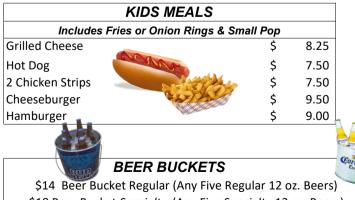

| COMBO MEALS                                |                          |    |       |
|--------------------------------------------|--------------------------|----|-------|
| Includes Fries or Onion Rings & Medium Pop |                          |    |       |
| Grilled Cheese                             |                          | \$ | 8.50  |
| Hot Dog                                    |                          | \$ | 7.75  |
| Chicken Strips                             |                          | \$ | 11.25 |
| Cheeseburger                               | Real and a second second | \$ | 9.75  |
| Hamburger                                  |                          | \$ | 9.25  |

\$18 Beer Bucket <u>Specialty</u> (Any Five Specialty 12 oz. Beers)